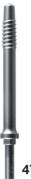

**New Osteotome Kit** 

|                                    | Article description                                                                                                                                            | Order o | luanti | ty |  |
|------------------------------------|----------------------------------------------------------------------------------------------------------------------------------------------------------------|---------|--------|----|--|
|                                    | <b>47.937.00</b> New Osteotome Kit acc. to Prof. P consisting of:                                                                                              | Palti   | [      | ]  |  |
|                                    | 85.182.50 1/3 Washtray System                                                                                                                                  |         | ]      | ]  |  |
|                                    | 47.937.01 Tray for New Osteotome Kit                                                                                                                           |         | ]      | ]  |  |
|                                    | <b>47.937.10</b> Screw-Osteotome Insert acc. to Palti<br>RA-Hex connection with shock abso<br>Ø shaft 2.7 mm, Ø tip 2 mm                                       | ,       | [      | ]  |  |
|                                    | <b>47.937.11</b> Screw-Osteotome Insert acc. to Palti,<br>RA-Hex connection with shock absor<br>Ø shaft 3.2 mm, Ø tip 2.7 mm                                   |         | [      | ]  |  |
|                                    | <b>47.937.12</b> New Osteotome Insert acc. to Palti,<br>RA-Hex connection with shock absorp<br>Ø shaft 3.7 mm, Ø tip 3.2 mm,<br>graduation 7/10/13/15/18/20 mm | otion,  | [      | ]  |  |
|                                    | <b>47.937.13</b> New Osteotome Insert acc. to Palti,<br>RA-Hex connection with shock absorp<br>Ø shaft 4.2 mm, Ø tip 3.7 mm,<br>graduation 7/10/13/15/18/20 mm | tion,   | [      | ]  |  |
| ed by:                             | <b>47.937.14</b> New Osteotome Insert acc. to Palti,<br>RA-Hex connection with shock absorp<br>Ø shaft 5 mm, Ø tip 4.2 mm,<br>graduation 7/10/13/15/18/20 mm   | tion,   | [      | ]  |  |
|                                    | <b>47.502.10</b> Screwdriver Handle with extension,<br>RA-Hex connection with shock absorp<br>for screwing and hammering application                           |         | [      | ]  |  |
| ced by:                            |                                                                                                                                                                |         |        |    |  |
|                                    |                                                                                                                                                                |         |        |    |  |
| HELMUL ZEPF<br>MEDIZINTECHNIK GMBH |                                                                                                                                                                |         |        |    |  |

Distributed by:

Produced by:

09/12 E © H. ZEPF

www.zepf-dental.com

Prof. Palti

Tel.: +49 (0) 74 64 / 98 88 - 0

**New Osteotome Kit** 

Ø shaft 3.2 mm, Ø tip 2.7 mm