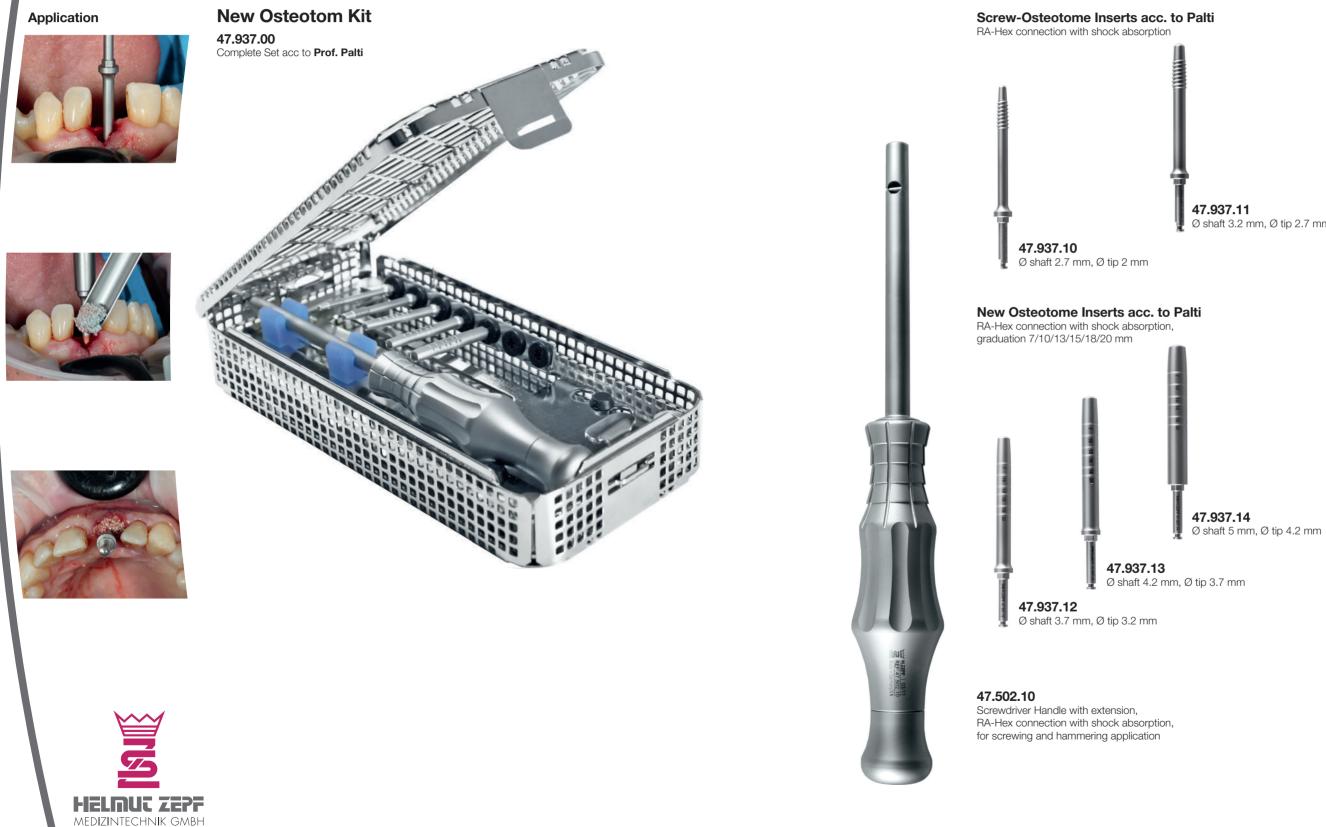

**New Osteotome Kit** 

|                                    | Article description                                                                                                                                            | Order o | luanti | ty |  |
|------------------------------------|----------------------------------------------------------------------------------------------------------------------------------------------------------------|---------|--------|----|--|
|                                    | <b>47.937.00</b> New Osteotome Kit acc. to Prof. P consisting of:                                                                                              | Palti   | [      | ]  |  |
|                                    | 85.182.50 1/3 Washtray System                                                                                                                                  |         | ]      | ]  |  |
|                                    | 47.937.01 Tray for New Osteotome Kit                                                                                                                           |         | ]      | ]  |  |
|                                    | <b>47.937.10</b> Screw-Osteotome Insert acc. to Palti<br>RA-Hex connection with shock abso<br>Ø shaft 2.7 mm, Ø tip 2 mm                                       | ,       | [      | ]  |  |
|                                    | <b>47.937.11</b> Screw-Osteotome Insert acc. to Palti,<br>RA-Hex connection with shock absor<br>Ø shaft 3.2 mm, Ø tip 2.7 mm                                   |         | [      | ]  |  |
|                                    | <b>47.937.12</b> New Osteotome Insert acc. to Palti,<br>RA-Hex connection with shock absorp<br>Ø shaft 3.7 mm, Ø tip 3.2 mm,<br>graduation 7/10/13/15/18/20 mm | otion,  | [      | ]  |  |
|                                    | <b>47.937.13</b> New Osteotome Insert acc. to Palti,<br>RA-Hex connection with shock absorp<br>Ø shaft 4.2 mm, Ø tip 3.7 mm,<br>graduation 7/10/13/15/18/20 mm | tion,   | [      | ]  |  |
| ed by:                             | <b>47.937.14</b> New Osteotome Insert acc. to Palti,<br>RA-Hex connection with shock absorp<br>Ø shaft 5 mm, Ø tip 4.2 mm,<br>graduation 7/10/13/15/18/20 mm   | tion,   | [      | ]  |  |
|                                    | <b>47.502.10</b> Screwdriver Handle with extension,<br>RA-Hex connection with shock absorp<br>for screwing and hammering application                           |         | [      | ]  |  |
| ced by:                            |                                                                                                                                                                |         |        |    |  |
|                                    |                                                                                                                                                                |         |        |    |  |
| HELMUL ZEPF<br>MEDIZINTECHNIK GMBH |                                                                                                                                                                |         |        |    |  |

Application

www.zepf-dental.com